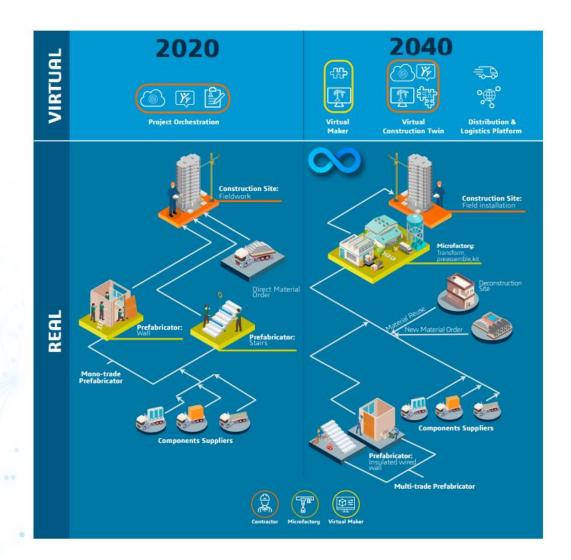

#### **CONSTRUCTION ECOSYSTEM**

From Silos...

...To Value Networks

#### **OUR SOLUTIONS**

From Experience to Construction

Design for Building Fabrication

Virtual Twin of Construction

Integrated Built Environment

- 1. Infrastructure & Cities Challenges
- 2. Dassault Systèmes' Solutions to Foster Sustainable Transformations
- 3. Dassault Systèmes' Ecosystem to Win the Sector

#### **AEC: PRODUCTIZATION OF CONSTRUCTION**