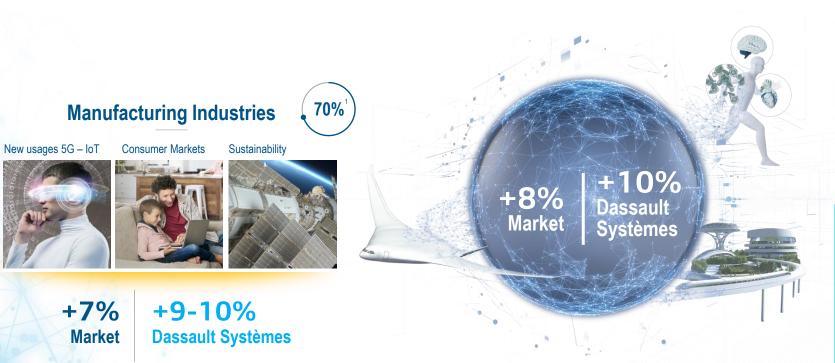

#### REVENUE GROWTH PERSPECTIVES

2021-2025e CAGR

**Life Sciences & Healthcare** 

+9% Market +13-15%
Dassault Systèmes

Rounded figures

<sup>1</sup> Share in YTD 2021 Software Revenue as of December 31, 2021