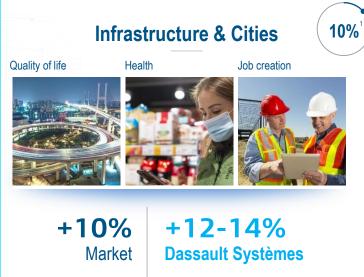

#### REVENUE GROWTH PERSPECTIVES

2021-2025e CAGR

**Life Sciences & Healthcare** 

+9% Market +13-15%
Dassault Systèmes

Rounded figures

<sup>1</sup> Share in YTD 2021 Software Revenue as of December 31, 2021